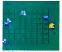

# lkari Warriors

# How can I get the Stage Select to work?

Start. The code must be entered quickly, before the demonstration sequence begins. After the code is entered, the airplane will crash land and "AREA 1" will appear on the screen. Press A and B to change the stage number and press the Start Button when you arrive at the desired stage.